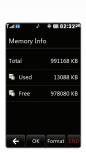

### **Transferring Music**

The fun never has to stop when you've got the UX830. Take your tunes with you! With an optional 4GB microSD card, you can store up to approximately 960 songs.

- Insert your microSD card\* (gold contacts facing down) into the memory port underneath the battery cover.
- 2. Press the HOLD **Key** twice on the left side of the phone to unlock the touch screen.
- The first time you transfer music, you must format the card.
   Touch Menu > Settings > Phone Information > Memory (5).
- Touch Card Memory (3) > Format > Yes (1). Then touch End to exit.
- 5. Connect the included USB cable from the phone to your PC.
- The PC will recognize the phone as a Removable Disk and a screen will appear. Drag and drop music files on your PC into the My Music folder.
- 7. When done, disconnect the phone.